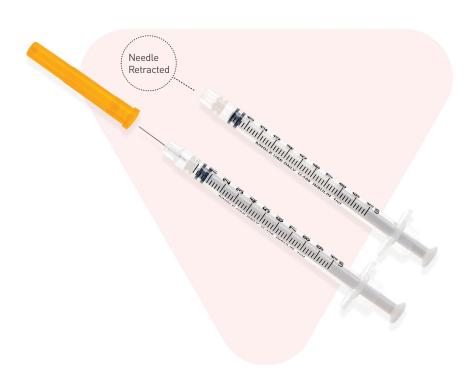

## Auto-retractable Safety Insulin Syringe

m|devices auto-retractable Safety Insulin Syringes provide enhanced safety and ease of use. The needle automatically retracts into the syringe barrel immediately following injection, significantly reducing the risk of accidental needle stick injuries.

One-handed activation is achieved through a simple, continuous press of plunger to its end.

- Automatic needle retraction for reduced needle stick risk
- One handed safety activation
- (>) Bold scale markings
- Orange cap for easy identification
- > Pre-attached needle
- (>) Clear barrel
- Peel open pouch